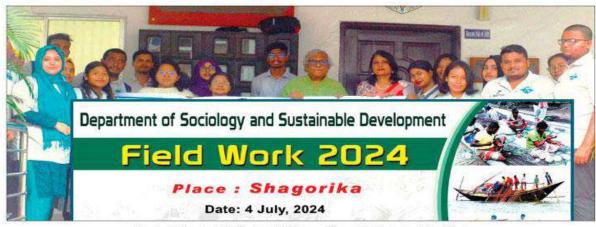

প্রিমিয়ার ইউনিভার্সিটি স্যোশিওলজি এন্ড সাসটেইনেবল ভেভেলপমেন্ট বিভাগের ৭ম ব্যাচের চতুর্থ সেমিস্টারের শিক্ষার্থীরা রিসার্চ মেথোডোলজি কোর্সের অংশ হিসেবে মাঠপর্যায়ের সমীক্ষা সম্পন্ন করেছেন গত ৪ জুলাই । সমীক্ষাটি তারা সাগরিকা জেলে সম্প্রদায়ের উপর সম্পন্ন করেন। বিভাগের কো-অর্ডিনেটর ড. সাদিকা সুলতানা চৌধুরীর তত্তাবধানে শিক্ষার্থীরা সাক্ষাৎকার, অবজারভেশন, কেইসস্টাড়ি ইত্যাদি সামাজিক গবেষণাপদ্ধতি ব্যবহার করে তথ্য উপাত্ত সংগ্রহ করেন। জলবায়ু পরিবর্তনের ফলে সাগরিকার জেলেদের আর্থসামাজিক অবস্থার কী কী পরিবর্তন হয়েছে, তারা কি কি প্রতিকৃলতার সম্মুখীন হচ্ছেন, কিভাবে তারা তা মোকাবেলা করৈন, এসমস্ত বিষয়কে প্রাধান্য দিয়ে শিক্ষার্থীরা মাঠপর্যায়ের সমীক্ষার পূর্বে কাঠামোবদ্ধ প্রশ্নপত্র তৈরি করেন এবং গবেষণার প্রস্তাবনা জমা দেন। শেষে শিক্ষার্থীরা গবেষণা প্রতিবেদন জমা দেন তাদের কোর্স তত্ত্বাবধায়ক ড. সাদিকা সুলতানা চৌধুরীকে। সমীক্ষা পরিচালনার আগে উপাচার্য প্রফেসর ড. অনুপম সেনের সঙ্গে শিক্ষার্থীরা সাক্ষাৎ করলে তিনি বলেন, বর্তমানে জলবায় পরিবর্তনের ফলে সারা বিশ্বের মত বাংলাদেশেও বিভিন্ন প্রাকৃতিক বিপর্যয় বেশি সংঘটিত হচ্ছে। এই প্রাকৃতিক দুর্যোগে যে-সমস্ত প্রান্তিক জনগোষ্ঠি বেশি ক্ষতিহাস্ত ইচ্ছে তাদের মধ্যে জেলে সম্প্রদায় একটি। প্রাকৃতিক বিপর্যয়ে বিপন্ন হচ্ছে সামুদ্রিক সম্পদ। টেকসই উন্নয়নের অভীষ্ট লক্ষ্যগুলোকে প্রাধান্য দিয়ে এই বিভাগের শিক্ষার্থীরা সমাজের সকল সম্প্রদায়ের সমস্যাগুলো চিহ্নিত করে আর্থসামাজিক উন্নয়নে কি পদক্ষেপ নেওয়া যায়, মাঠপর্যায়ের সমীক্ষার মাধ্যমে বাস্তব অভিজ্ঞতা গ্রহণ করে তা সমাধানের পরিকল্পনা এবং বাস্তবায়নের পথ উন্যোচন করবে। প্রেস বিজ্ঞপ্তি

## প্রিমিয়ার ইউনিভার্সিটিতে মাঠপর্যায়ে সমীক্ষা

Ref: Daily Purbokone, Date: 09 July 2024, Page: 3, Col: 5

https://www.edainikpurbokone.net/index.php?page=1&date=2024-07-9

মঙ্গলবার

চট্টগ্রাম
১ জুলাই ২০২৪
২৫ আগায় ১৪৩১
২ মহরেশ ১৪৪৬
বর্জ-১২, সংখ্যা-১৯৫

## প্রিমিয়ার ইউনিভার্সিটি স্যোশিওলজির শিক্ষার্থীদের মাঠপর্যায়ের সমীক্ষা

প্রিমিয়ার ইউনিভার্সিটি স্যোশিওলজি এন্ড সাসটেইনেবল ডেভেলপমেন্ট বিভাগের ৭ম ব্যাচের চতুর্থ সেমিস্টারের শিক্ষার্থীরা রিসার্চ মেথোডোলজি কোর্সের অংশ হিসেবে মাঠপর্যায়ের সমীক্ষা সম্পন্ন করেছেন ৪ জুলাই। সমীক্ষাটি তারা সাগরিকা জেলে সম্প্রদায়ের উপর সম্পন্ন করেন। বিভাগের কো-অর্ডিনেটর ড. সাদিকা সুলতানা চৌধুরীর তত্ত্বাবধানে শিক্ষার্থীরা সাক্ষাৎকার, অবজারভেশন, কেইসস্টাডি ইত্যাদি সামাজিক গবেষণাপদ্ধতি ব্যবহার করে উপাত্ত সংগ্রহ করেন। জলবায়ু পরিবর্তনের ফলে সাগরিকার জেলেদের আর্থসামাজিক অবস্থার কী কী পরিবর্তন হয়েছে, তারা কী কী প্রতিকূলতার সম্মুখীন হচ্ছেন, কীভাবে তারা তা মোকাবিলা করেন, এসমস্ত বিষয়কে প্রাধান্য দিয়ে শিক্ষার্থীরা মাঠপর্যায়ের সমীক্ষার পূর্বে কাঠামোবদ্ধ প্রশ্নপত্র তৈরি করেন এবং গবেষণার প্রস্তাবনা জমা দেন।