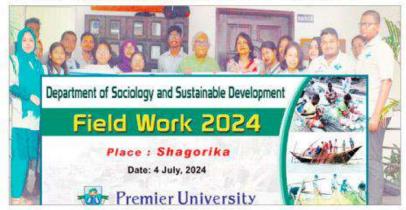

## টেকসই উন্নয়নের অভীষ্ট লক্ষ্যগুলো প্রাধান্য দিতে হবে : ড. অনুপম সেন

প্রিমিয়ার ইউনিভার্সিটি স্যোশিওলজি এন্ড সাসটেইনেবল ডেভেলপমেন্ট বিভাগের ৭ম ব্যাচের চতুর্থ সেমিস্টারের শিক্ষাথীরা রিসার্চ মেথোডোলজি কোর্সের অংশ হিসেবে মাঠপর্যায়ের সমীক্ষা সম্পন্ন করেছেন ৪ জুলাই । সমীক্ষাটি তারা সাগরিকা জেলে সম্প্রদায়ের উপর সম্পন্ন করেন। বিভাগের কো-অর্ডিনেটর ড. সাদিকা সুলতানা চৌধুরীর তত্ত্বাবধানে শিক্ষার্থীরা সাক্ষাৎকার, অবজারভেশন, কেইসন্টাডি ইত্যাদি সামাজিক গবেষণাপদ্ধতি ব্যবহার করে উপাত্ত সংগ্রহ করেন। জলবায়ু পরিবর্তনের ফলে সাগরিকার জেলেদের আর্থসামাজিক অবস্থার কী কী পরিবর্তন হয়েছে, তারা কী কী প্রতিকূলতার সমুখীন হচ্ছেন, কীভাবে তারা তা মোকাবিলা করেন, এসমস্ত বিষয়কে প্রাধান্য দিয়ে শিক্ষার্থীরা মাঠপর্যায়ের সমীক্ষার পূর্বে কাঠামোবদ্ধ প্রশ্নপত্র তৈরি করেন এবং গবেষণার প্রস্তাবনা জমা দেন। মাঠপর্যায়ের সমীক্ষা শেষে শিক্ষার্থীরা গবেষণা প্রতিবেদন জমা দেন তাদের কোর্স তত্তাবধায়ক সংবর্ষণা প্রাভ্রেষণ জনা সেন জাবের জোগ উদ্ধার্যারক ড. সাদিকা সুলতানা চৌধুরীকে। সমীক্ষা পরিচালনার আগে প্রিমিয়ার ইউনিভার্সিটির উপাচার্য প্রফেসর ড. অনুপম সেনের সঙ্গে শিক্ষাথীরা সাক্ষাৎ করলে তিনি বলেন, বর্তমানে জলবায় পরিবর্তনের ফলে সারা বিশ্বের মত বাংলাদেশেও বিভিন্ন প্রাকৃতিক বিপর্যয় বেশি সংঘটিত হচ্ছে। এই প্রাকৃতিক দুর্যোগে যে-সমস্ত প্রান্তিক জনগোষ্ঠি বেশি ক্ষতিগ্রস্ত ইচ্ছে তাঁদের মধ্যে জেলে সম্প্রদায় একটি। প্রাকৃতিক বিপর্যয়ে বিপন্ন হচ্ছে সামৃদ্রিক সম্পদ। টেকসই উন্নয়নের অভীষ্ট লক্ষ্যগুলোকে প্রাধান্য দিয়ে এই বিভাগের শিক্ষার্থীরা সমাজের সকল সম্প্রদায়ের সমস্যাগুলো চিহ্নিত করে আর্থসামাজিক উন্নয়নে কী কী পদক্ষেপ নেওয়া যায়, মাঠপর্যায়ের সমীক্ষার মাধ্যমে বাস্তব অভিজ্ঞতা গ্রহণ করে তা সমাধানের পরিকল্পনা এবং বাস্তবায়নের পথ উন্মোচন করবে। বিজ্ঞপ্তি