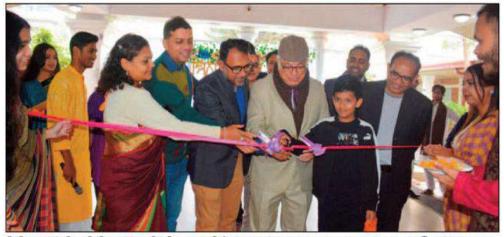

## 'পিঠা বাঙালির

শিক্ষার্থীদের উদ্যোগে পিঠা করেছে। উৎসব-২০২৫ সম্প্রতি আয়োজন সভাপতি কোহিনুর আক্রার বলেন, করা হয়েছে। ইংরেজি বিভাগের এই আয়োজন কৈবল আমাদের সহযোগী অধ্যাপক ও শিক্ষার্থীদের ঐতিহ্য সংরক্ষণে নয়, শিক্ষার্থীদের এডভাইজার কোহিনুর আক্তারের তত্ত্বাবধানে ও সভাপতিত্বে এই করবে।
উৎসবটি নতুনত্ব ও ভিন্নধর্মী
আয়োজন আয়োজন ইউনিভার্সিটিতে বিশেষ মাত্রা এবং বিশেষ মাথ্রা এবং হঙানভাসিটের বিশিষ্ট যোগ করেছে। উৎস্বের ব্যক্তিবর্গ। তারা সবাই আনুষ্ঠানিক উদ্বোধন করেন প্রিমিয়ার ইউনিভার্সিটির কলা ও সমাজবিজ্ঞান অনুষদের ডিন প্রক্রেসর ড মোষ্ট্রীত উল্ল আল্লম। প্রফেসর ড. মোহীত উলু আলম। আধুনিক পিঠা প্রদূর্শন করা হয়। উৎসবে সম্মানিত অতিথি ছিলেন স্টল্ভলোর মধ্যে ছিল হেঁসেলে. ইংরেজি বিভাগের চেয়ারম্যান ও চাটগার পিঠা ঘর, আতিকে সহযোগী অধ্যাপক সাদাত জামান হাইযুন ও পিডে হাইলে আইয়ুন। সংবোগা অব্যাপক সাপতি জামান খান। প্রধান অতিথির বক্তব্যে প্রক্ষেসর ড. মোহীত উল আলম ব্যক্ষেসর ড. মোহীত উল আলম কলেক ইংরেজি বিভাগের বংশের ও দোষত তর্গ আগ্রান পিঠা, চিত ই পিঠা, নকশি পিঠা, বংলেন, ইংরেজি বিভাগের পাটিসাপ্টা, নারকেল পুলি, শিক্ষার্থীদের এমন উদ্যোগ দুধপুলি, বিনি চালের পিঠা ও প্রশংসনীয়। পিঠা আমাদের পায়েস, পাহাড়ি ঐতিহ্যবাহী ঐতিহ্যের সঙ্গে গভীরভাবে লাকসৌ, ব্যাম্মে চিক্নে ও হাঁসের জড়িত। এই ধরনের আয়োজন মাংস প্রভৃতি। অনুষ্ঠানের শেষ আমাদের তরুণ প্রজনোর মধ্যে অংশে ছিল এক মনোজ্ঞ সাংস্কৃতিক আমাদের তরুণ প্রজনোর মধ্যে পরিবেশনা। বিজ্ঞপ্তি দেশীয় সংস্কৃতি ও ঐতিহ্যচর্চার 😥 🕏 আগ্রহ বাড়াবে।

খান বুলেন, ইংরেজি বিভাগের শিক্ষার্থীদের এই সূজনশীল প্রিমিয়ার ইউনিভার্সিটির জিইসি উদ্যোগ গুধুমাত্র আন্দল প্রদান মোড়স্থ ক্যাম্পাসে ইংরেজি একত্রিত হয়ে আমাদের সাংস্কৃতিক বিভাগের ৪০তম ব্যাচের প্রিম্মানীয়ের উন্নের্মি হিসেবে বিভাগের অন্যান্য শিক্ষকমণ্ডলী যে মাত্রা এবং ইউনিভার্সিটির বিশিষ্ট

সন্মানিত অতিথি সাদাত জামান

Ref: Daily Suprobhat Bangladesh, Date: 14 January 2025, Page: 4, Col: 1 https://esuprobhat.com/index.php?page=1&date=2025-01-14