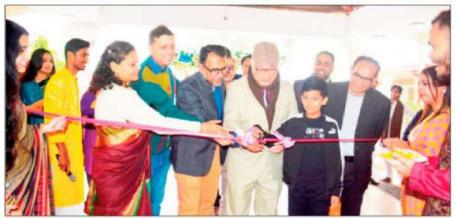

Ref: Daily Purbodesh, Date: 14 January 2025, Page: 2, Col: 4 https://epurbodesh.com/index.php?page=1&date=2025-01-14

প্রিমিয়ার ইউনিভার্সিটিতে ইংরেজি বিভাগের পিঠা উৎসব উদ্বোধন করছেন প্রফেসর ড. মোহীত উল আলম।