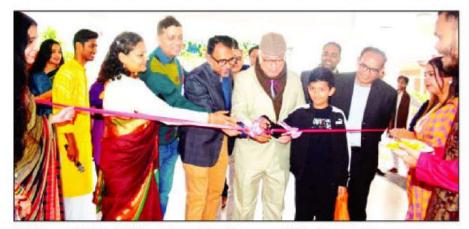

পিঠা উৎসব-২০২৫-এ ধরনের বাঙালি পিঠার পাশাপাশি আধনিক পিঠা প্রদর্শন করা হয়। স্টলগুলোর মধ্যে ছিল হেঁসেলে, চাট-গাঁর পিঠা ঘর, আতিক্কে হাইযন ও পিডে হাইলে আইয়্যন।-বিজ্ঞপ্তি

প্রিমিয়ার ইউনিভার্সিটিতে ইংরেজি বিভাগের পিঠা উৎসব উদ্বোধন করছেন প্রফেসর ড. মোহীত উল আলম

Ref: Daily Purbokone, Date: 14 January 2025, Page: 3, Col: 4

https://www.edainikpurbokone.net/index.php?page=1&date=2025-01-14

প্রিমিয়ার ইউনিভার্সিটির ইংরেজি বিভাগের পিঠা উৎসব উদ্বোধন করেন প্রফেসর ড. মোহীত উল আলম